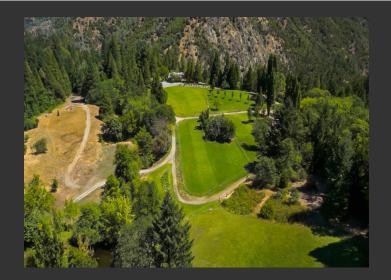

## **Bidden Creek Ranch**

Trinity County, California

\$1,099,000 | 51.40 Acres

814 Friedrich Road Burnt Ranch, California

WATER GALORE WITH SPECTACULAR VIEWS! This beautiful one-of-a-kind property in Trinity County has all the water you will need to irrigate the pastures. All gravity fed springs and 7 trout ponds keep the property lush and green even in the heat of summer. Bidden Creek runs through the property, hence the name Bidden Creek Ranch. 60 minutes to Arcata and 45 minutes to Weaverville, with all...