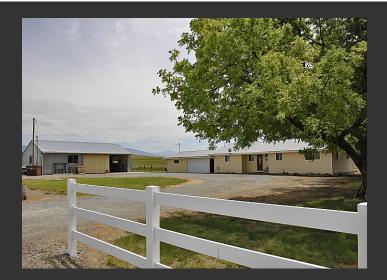

## **Fogle Farm**

Siskiyou County, California

\$239,000 | 3.30 Acres

9320 Swigart Road Montague, California

Nice 3 bedroom, 1 bath home with office and large utility room. A new metal roof was installed in recent years, along with all new windows, cement board siding, a new heat pump and extra insulation. There is an additional room off the garage that has heat and air and is insulated. Also on the property is an attached 2 car garage plus a 30x50 shop. The property is fenced and cross fence...

## **PROPERTY HIGHLIGHTS**

- 1488sq. ft. home with 3 bedrooms, office, and heated and air conditioned room off of the garage.
- Newer metal roof, windows, and cement board siding.
- Very nice 30x50 shop.
- Fenced and cross fenced; perfect for horses or other livestock.
- Great view of Mt. Shasta.
- Property is surrounded by large ranches.