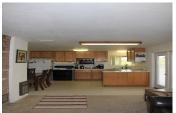

## **Fogle Farm**

Siskiyou County, California

\$239,000 | 3.30 Acres

9320 Swigart Road Montague, California

Nice 3 bedroom, 1 bath home with office and large utility room. A new metal roof was installed in recent years, along with all new windows, cement board siding, a new heat pump and extra insulation. There is an additional room off the garage that has heat and air and is insulated. Also on the property is an attached 2 car garage plus a 30x50 shop. The property is fenced and cross fence...

## **PROPERTY HIGHLIGHTS**

- 1488sq. ft. home with 3 bedrooms, office, and heated and air conditioned room off of the garage.
- Newer metal roof, windows, and cement board siding.
- Very nice 30x50 shop.
- Fenced and cross fenced; perfect for horses or other livestock.
- Great view of Mt. Shasta.
- Property is surrounded by large ranches.