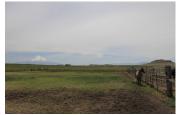

## **Fogle Farm**

Siskiyou County, California

\$239,000 | 3.30 Acres

9320 Swigart Road Montague, California

Nice 3 bedroom, 1 bath home with office and large utility room. A new metal roof was installed in recent years, along with all new windows, cement board siding, a new heat pump and extra insulation. There is an additional room off the garage that has heat and air and is insulated. Also on the property is an attached 2 car garage plus a 30x50 shop. The property is fenced and cross fence...

## **PROPERTY HIGHLIGHTS**

- 1488sq. ft. home with 3 bedrooms, office, and heated and air conditioned room off of the garage.
- Newer metal roof, windows, and cement board siding.
- Very nice 30x50 shop.
- Fenced and cross fenced; perfect for horses or other livestock.
- Great view of Mt. Shasta.
- Property is surrounded by large ranches.