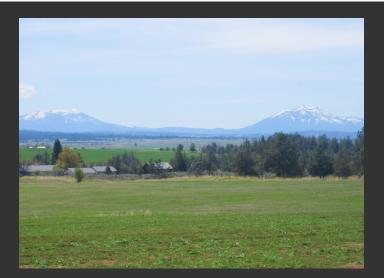

## Pit River Canyon Road

Lassen County, California

\$97,500 | 5.29 Acres

545080 Riverview Road McArthur, California

What a beautiful home site in the Fall River Valley. Panoramic views of the Pit River, Pittville farm ground and mountains including Mt. Lassen, Thousand Lake Wilderness and Burney mountain. Sandy loam soil is ideal for growing just about anything the climate will allow. This 5+/- acre parcel is ready for your dream home with the domestic well in, power and phone at property line. Live t...

## **PROPERTY HIGHLIGHTS**

- Sweeping views of mountains, valley and river.
- · Beautiful home site with pond site below.
- Access to the pit river. Many other rivers, lakes and streams nearby.
- Just minutes from the Fall River Golf and Country Club and town.