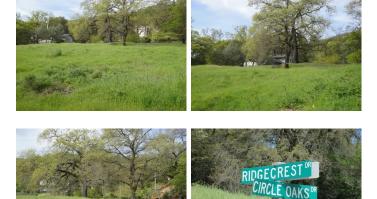

## Vacant Lot 292 in Circle Oaks

Napa County, California

\$48,500 | 0.24 Acres

292 Ridgecrest Drive Napa, California

Located in Napa Valley's easter foothills midway to Lake Berryessa & a scenic 10 miles/15 minute drive from Napa. 1/4 acre building lot in Circle Oaks, corner 1/4 acre lot with terrific views & wildlife.

## **PROPERTY HIGHLIGHTS**

- Corner 1/4 acre building lot.
- Circle Oaks country subdivision in Napa Valley.
- Wooded & forested area that is loaded with wildlife.
- 10 miles/15 minutes to Napa or Lake Berryessa.
- Easy I-80 access via Wooden Valley/Suisun Valley Roads.
- 1 hour to Sacramento International Airport.