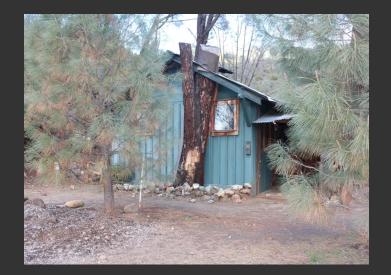

## Walter's Basin

Napa County, California

\$275,000 | 27.63 Acres

3000 Pope Canyon Road Napa, California

Walter's Basin in the Napa Valley foothills, located midway between Pope Valley & Lake Berryessa, has something for everyone. Historic Walters Spring Resort lies approximately 1/2 mile to the north, while a portion of the SW of Basin has Pope Creek running through it. Public/USA lands are the western neighbor, making this property feel much larger. Developed & undeveloped springs c...

## PROPERTY HIGHLIGHTS

- 27.63 acres in Napa Valley.
- Level to rolling with various meadows & vistas.
- Rustic 2 room cabin.
- Spring-sourced water is piped to various locations.
- Small grove of olive trees with room to enlarge.
- Borders hundreds of acres of USA/public lands.
- 15 minutes to Lake Berryessa for trout, kokanee, land locked salmon, & bass fishing.
- Creek & springs course through property.
- Wine tasting & fine dining just 30 minutes away on the Napa Val