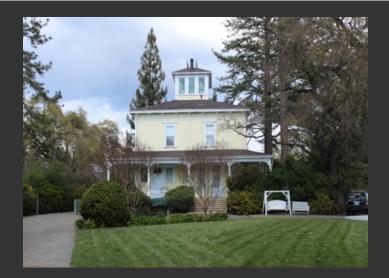

## Napa Valley's Ink House

Napa County, California

\$1,650,000 | 1.25 Acres

1575 Saint Helena Hwy S. Napa, California

Historic Napa Valley Victorian estate on 1.25 acres located between Rutherford & St. Helena featuring aprox. 4000 sf home with 6 bedrooms & 8 baths. Meandering manicured grounds along with wrap-around verandas lead you to the cellar for wine tasting & billiards with the vintage grand old barn ripe with many memories awaiting your artistic & creative imagination. The inv...

## **PROPERTY HIGHLIGHTS**

- Approximately 4000 sf 3 story home with cupola featuring6 bedrooms & 8 baths.
- Fully furnished for bed & breakfast clientele.
- 1.25 acres with manicured grounds.
- Vintage barn has power & water.
- Corral in the rear ideal for your hobby vineyard.
- Cellar awaits your winetasting/cigar smoking family & friends.
- Make this late 1800's Victorian your wine country home or continue to run as the existing Ink House Bed & Breakfast.