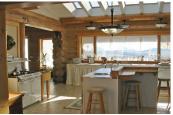

## Rebel's Lair

Siskiyou County, California

\$489,000 | 40.00 Acres

5700 Ager Beswick Montague, California

Rebel's Lair is located in Montague, California and has something for everyone! Once part of the Old Ager Ranch, this 7,000 sq. ft. Scandinavian-scribed, hand-hewn log structure sits majestically atop 40 acres with a breathtaking, 360-degree, panoramic view of the Shasta Valley, the Cascades, the Siskiyous and the Western Range with Mt. Shasta as its focal centerpiece. This log home is ...

## PROPERTY HIGHLIGHTS

- Scandinavian-scribed, hand-hewn log structure sits majestically atop 40 acres with a breathtaking, 360degree, panoramic view of the Shasta Valley, the Cascades, the Siskiyous and the Western Range with Mt. Shasta as its focal centerpiece.
- Enjoy a picturesque journey -- here, where you can own this log home and be less than an hour away from cultural events, recreation and the "city" through beautiful mountain passes. The best of all worlds.
- Thi