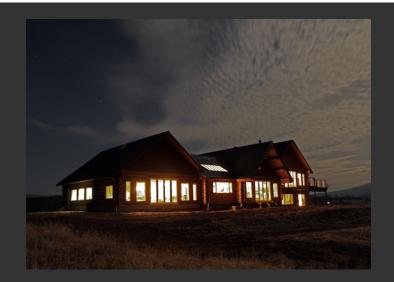

## Rebel's Lair

Siskiyou County, California

\$489,000 | 40.00 Acres

5700 Ager Beswick Montague, California

Rebel's Lair is located in Montague, California and has something for everyone! Once part of the Old Ager Ranch, this 7,000 sq. ft. Scandinavian-scribed, hand-hewn log structure sits majestically atop 40 acres with a breathtaking, 360-degree, panoramic view of the Shasta Valley, the Cascades, the Siskiyous and the Western Range with Mt. Shasta as its focal centerpiece. This log home is ...

## PROPERTY HIGHLIGHTS

- Scandinavian-scribed, hand-hewn log structure sits majestically atop 40 acres with a breathtaking, 360degree, panoramic view of the Shasta Valley, the Cascades, the Siskiyous and the Western Range with Mt. Shasta as its focal centerpiece.
- Enjoy a picturesque journey -- here, where you can own this log home and be less than an hour away from cultural events, recreation and the "city" through beautiful mountain passes. The best of all worlds.
- Thi