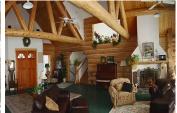

## Rebel's Lair

Siskiyou County, California

\$489,000 | 40.00 Acres

5700 Ager Beswick Montague, California

Rebel's Lair is located in Montague, California and has something for everyone! Once part of the Old Ager Ranch, this 7,000 sq. ft. Scandinavian-scribed, hand-hewn log structure sits majestically atop 40 acres with a breathtaking, 360-degree, panoramic view of the Shasta Valley, the Cascades, the Siskiyous and the Western Range with Mt. Shasta as its focal centerpiece. This log home is ...