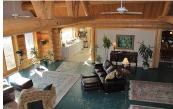

## Rebel's Lair

Siskiyou County, California

\$489,000 | 40.00 Acres

5700 Ager Beswick Montague, California

Rebel's Lair is located in Montague, California and has something for everyone! Once part of the Old Ager Ranch, this 7,000 sq. ft. Scandinavian-scribed, hand-hewn log structure sits majestically atop 40 acres with a breathtaking, 360-degree, panoramic view of the Shasta Valley, the Cascades, the Siskiyous and the Western Range with Mt. Shasta as its focal centerpiece. This log home is ...

## PROPERTY HIGHLIGHTS

- Scandinavian-scribed, hand-hewn log structure sits majestically atop 40 acres with a breathtaking, 360degree, panoramic view of the Shasta Valley, the Cascades, the Siskiyous and the Western Range with Mt. Shasta as its focal centerpiece.
- Enjoy a picturesque journey -- here, where you can own this log home and be less than an hour away from cultural events, recreation and the "city" through beautiful mountain passes. The best of all worlds.
- Thi