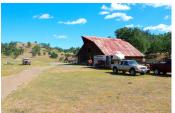

## **PROPERTY HIGHLIGHTS**

- 5101 deeded acres that usually runs 300 pair from November 15 to May 15. - 21 miles from Red Bluff, CA and is currently in the Williamson act.
- Sits at 1000 ft elevation and rises to a high of 1520 ft elevation. Great recreational ranch with hunting for deer, bear, turkey, quail and doves.
- The old homestead on the ranch is in a tear down condition, but the barn is very functional. It measures 45' x 51'.The corrals are functional, but o