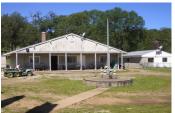

## Spenceville Wildlife Ranch

Yuba County, California

\$699,000 | 320.00 Acres

6597 Smartsville Rd Beale AFB, California

Hunters Dream! 320 acres and house with property lines adjoining two sides of Spenceville Wildlife Refuge! Rolling Hills, Oak trees, Valley Views, year round creek with abundant wildlife. Walk from your house out into the Refuge. The property features several structures including a 1440 sq. ft house, separate studio and a large workshop. The landscape around the house is built li...