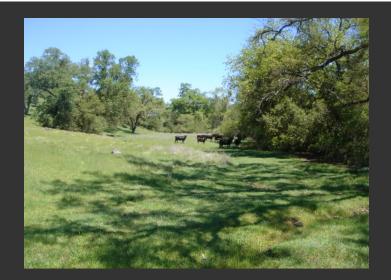

## Spenceville Wildlife Ranch

Yuba County, California

\$699,000 | 320.00 Acres

6597 Smartsville Rd Beale AFB, California

Hunters Dream! 320 acres and house with property lines adjoining two sides of Spenceville Wildlife Refuge! Rolling Hills, Oak trees, Valley Views, year round creek with abundant wildlife. Walk from your house out into the Refuge. The property features several structures including a 1440 sq. ft house, separate studio and a large workshop. The landscape around the house is built li...

## PROPERTY HIGHLIGHTS

- This property is a hunters dream with direct access onto the wildlife Refuge! Hunt for deer, turkey, quail, dove, and at times, wild boar. The lower valley, where the house is situated is loaded with cover and berry bushes!
- Beautiful creek running through the property that continues into many small ponds through the Refuge! Two small ponds are located on the property!
- This property is off the grid butruns on generatorand propane appliances. The