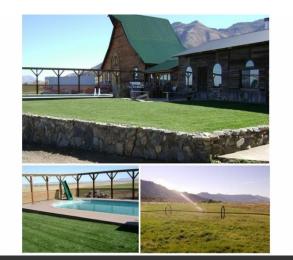

## Honey Lake Ranch

Lassen County, California

\$875,000 | 177.00 Acres

448-450 Hwy 395 Milford, California

This 177 acre ranch has it all; income, recreation, and a beautiful place to live. 120 acres of irrigated grass lands, 2 homes, barn, office, pond, lake frontage, swimming pool, and tons of wildlife. Just 63 miles from Reno, NV, and 23 miles from Susanville, CA.

## **PROPERTY HIGHLIGHTS**

- This 177 +/-acre property is located in Northeastern California in Lassen County. The ranch is located on Highway 395 by the little town of Milford, CA. With a population of 167 people you can definitely get away from the crowds. If you need to go shopping, Susanville, the county seat is only 23 miles away.
- The property is zonedA1 (general agriculture)and is not in the Williamson act.It sits at the 4104 ft elevation and slopes down to the lake at