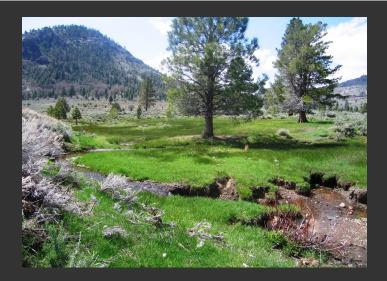

## **Little Sierra Valley Ranch West**

Plumas County, California

\$2,249,000 | 308.00 Acres

1651 Maddalena Road Beckwourth, California

This historic Ranch remains one of the prize jewels of the Sierra Mountains with 308 acres of varying terrain including large areas of pastures, private canyons, majestic cliffs & heavily forested timber land bordered by U.S. National Forest & alfalfa fields. The ranch is located just 45 miles northwest of Reno-Tahoe International Airport at the north end of the Sierra Valley, n...

## PROPERTY HIGHLIGHTS

- Little Sierra Valley Ranch Westincludes 308 acres of contiguous land nestled up against Sugar Loaf Peak and National Forest Service Land. The neighboring ranch (Little Sierra Valley Ranch East) is also listed by California Outdoor Properties& consists ofoutstanding ranch land!
- A 2,375 square foot original ranch house was recently restored featuring an open kitchen with granite counter tops and stainless steel appliances, four bedroom, three