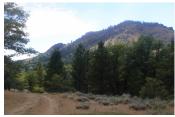

## **Little Sierra Valley Ranch West**

Plumas County, California

\$2,249,000 | 308.00 Acres

1651 Maddalena Road Beckwourth, California

This historic Ranch remains one of the prize jewels of the Sierra Mountains with 308 acres of varying terrain including large areas of pastures, private canyons, majestic cliffs & heavily forested timber land bordered by U.S. National Forest & alfalfa fields. The ranch is located just 45 miles northwest of Reno-Tahoe International Airport at the north end of the Sierra Valley, n...

## PROPERTY HIGHLIGHTS

- Little Sierra Valley Ranch Westincludes 308 acres of contiguous land nestled up against Sugar Loaf Peak and National Forest Service Land. The neighboring ranch (Little Sierra Valley Ranch East) is also listed by California Outdoor Properties& consists ofoutstanding ranch land!
- A 2,375 square foot original ranch house was recently restored featuring an open kitchen with granite counter tops and stainless steel appliances, four bedroom, three