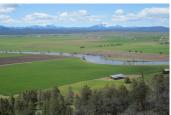

## **Sunrise Crossing**

Lassen County, California

\$99,000 | 120.00 Acres

Lot 3 Old Highway Road McArthur, California

The view from the Pit River bench bluff will take your breath away. It's like you're in a plane, looking over one of the most beautiful valleys ever created. Mt. Lassen, Thousand Lakes Wilderness and Burney Mountain are the backdrops for the view of farm ground and the mighty Pit River. Most of the property is great pasture ground with potential for farming. Very private, creating a natur...

## PROPERTY HIGHLIGHTS

- You will never tire of the view from the bluff. The views from the rest of the property are pretty spectacular too including Mt. Shasta and Big Valley Mt
- Fenced on two sides, ready for you to put in cross fencing, barns, shop or just leave it as the natural setting it is.
- Additional options to purchase. Lot 2 208 acres adjoins subject property to the North (see listing Mountain Meadow Ranch for details on this property). Purchase all 32