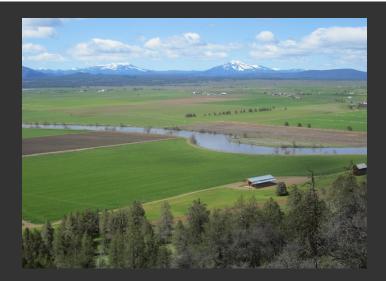

## **Sunrise Crossing**

Lassen County, California

\$99,000 | 120.00 Acres

Lot 3 Old Highway Road McArthur, California

The view from the Pit River bench bluff will take your breath away. It's like you're in a plane, looking over one of the most beautiful valleys ever created. Mt. Lassen, Thousand Lakes Wilderness and Burney Mountain are the backdrops for the view of farm ground and the mighty Pit River. Most of the property is great pasture ground with potential for farming. Very private, creating a natur...