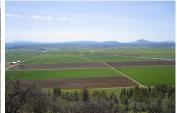

## **Sunrise Crossing**

Lassen County, California

\$99,000 | 120.00 Acres

Lot 3 Old Highway Road McArthur, California

The view from the Pit River bench bluff will take your breath away. It's like you're in a plane, looking over one of the most beautiful valleys ever created. Mt. Lassen, Thousand Lakes Wilderness and Burney Mountain are the backdrops for the view of farm ground and the mighty Pit River. Most of the property is great pasture ground with potential for farming. Very private, creating a natur...

## PROPERTY HIGHLIGHTS

- You will never tire of the view from the bluff. The views from the rest of the property are pretty spectacular too including Mt. Shasta and Big Valley Mt
- Fenced on two sides, ready for you to put in cross fencing, barns, shop or just leave it as the natural setting it is.
- Additional options to purchase. Lot 2 208 acres adjoins subject property to the North (see listing Mountain Meadow Ranch for details on this property). Purchase all 32