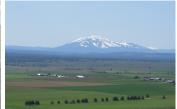

## **Sunrise Crossing**

Lassen County, California

\$99,000 | 120.00 Acres

Lot 3 Old Highway Road McArthur, California

The view from the Pit River bench bluff will take your breath away. It's like you're in a plane, looking over one of the most beautiful valleys ever created. Mt. Lassen, Thousand Lakes Wilderness and Burney Mountain are the backdrops for the view of farm ground and the mighty Pit River. Most of the property is great pasture ground with potential for farming. Very private, creating a natur...

## PROPERTY HIGHLIGHTS

- You will never tire of the view from the bluff. The views from the rest of the property are pretty spectacular too including Mt. Shasta and Big Valley Mt
- Fenced on two sides, ready for you to put in cross fencing, barns, shop or just leave it as the natural setting it is.
- Additional options to purchase. Lot 2 208 acres adjoins subject property to the North (see listing Mountain Meadow Ranch for details on this property). Purchase all 32