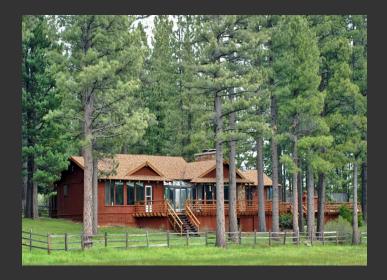

## **Sierra Valley Meadow Ranch**

Sierra County, California

\$1,290,000 | 238.00 Acres

300 Meadow Ranch Road Calpine, California

This high Sierra Ranch is one of the elite gems of the Sierra Mountains and Sierra Valley with 238 acres of spectacular terrain including a large open pasture, majestic views & heavily forested timber land bordered by the Tahoe National Forest. The ranch is located just 30 miles north of the town of Truckee along interstate 89. The ranch house and tennis court are nestled along the ...

## **PROPERTY HIGHLIGHTS**

• The 3,000 square foot original ranch house features 3 bedrooms, 3 baths, a large family room, game room and a sun room. The main living areas offer a warm country feel with open beam ceilings, stone accent walls, two fire places and views onto the open meadow. The back deck and tennis court are well positioned to entertain large groups of people and to take advantage of this beautiful country setting. Additional structures include (2) outbuildin