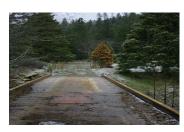

## **Moffett Creek**

Siskiyou County, California

\$160,000 | 121.50 Acres

Moffett Creek Rd Fort Jones, California

Beautiful timbered property in Siskiyou County, CA with year round creek. Domestic well is in and phone line is along paved county road which fronts property. Build your home on or off the grid (power is approx 2 miles away) or use as a recreational getaway, as this property has a wide variety of wildlife deer, bear, quail and turkeys to name a few. Timber stand consist of Fir, cedar, p...

## PROPERTY HIGHLIGHTS

- Beautiful home-site along county road that won't interfere with hunting opportunities.
- Timbered property consisting of Fir, Pine, Oak and Cedar and borders Forest Service Land with year round Moffett Creek.
- Well is in, phone line isunderground alongcounty road. Power is approx1.5-2miles away or a great off the grid location.
- Wildlife consist of deer, bear, turkeys, quail and other game animals.
- Remote and private feeling, yet only7