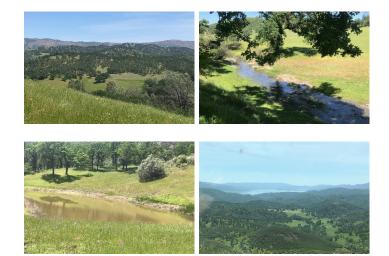

## Adam's Creek Ranch

Napa County, California

\$1,100,000 | 920.00 Acres

Devilhead Road Napa, California

Adam's Creek Ranch is approximately 920 +/- acres with stunning Lake Berryessa and mountain views bordering thousands of acres of BLM & DFG, & Knoxville Recreation area land. Year-round Adam's Creek runs through the property. Spring water supplies rustic cabin, originally built in the late 1800s. Abundant wildlife includes blacktail deer, bear, pig, wild turkey, small game birds, ...

## **PROPERTY HIGHLIGHTS**

- Stunning Lake Berryessa and mountain views
- Adam's Creek runs through the property
- Rustic cabin originally built in the late 1800s
- Abundant wildlife: Blacktail deer, bear, pig, wild turkey, small game birds, and more
- Great recreational property or for a working cattle ranch