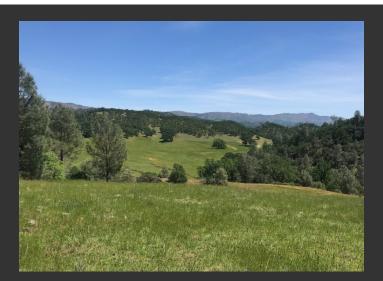

## Adam's Creek Ranch

Napa County, California

\$1,100,000 | 920.00 Acres

Devilhead Road Napa, California

Adam's Creek Ranch is approximately 920 +/- acres with stunning Lake Berryessa and mountain views bordering thousands of acres of BLM & DFG, & Knoxville Recreation area land. Year-round Adam's Creek runs through the property. Spring water supplies rustic cabin, originally built in the late 1800s. Abundant wildlife includes blacktail deer, bear, pig, wild turkey, small game birds, ...

## **PROPERTY HIGHLIGHTS**

- Stunning Lake Berryessa and mountain views
- Adam's Creek runs through the property
- Rustic cabin originally built in the late 1800s
- Abundant wildlife: Blacktail deer, bear, pig, wild turkey, small game birds, and more
- Great recreational property or for a working cattle ranch