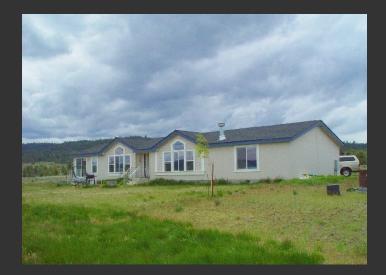

## The Hocket Place

Lassen County, California

\$220,000 | 35.00 Acres

553-850 Bassett Road Bieber, California

Picturesque setting for this three bedroom, two bath home on 35 acres. Wonderful views of lower reservoir, adjoining ranch and surrounding mountains. If you want peace and quiet, here it is. The home features 1976 sq. ft. of open living space with country kitchen and family room. The kitchen has a large center island and lot's of cabinets. The two car detached garage has room for storage...

## PROPERTY HIGHLIGHTS

- Great setting for this comfortable home on 35 acres.
- Would make a great horse property.
- Abundant wildlife including waterfowl in the bordering reservoir.
- Open floor plan with master suite on separate end of home from the other 2 bedrooms.
- Close to both country towns of Bieber and Adin and just over 60 miles from Susanville.