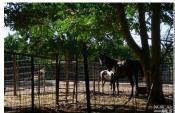

## PROPERTY HIGHLIGHTS

- 81+ acre Dixon Ridge premium class one soil farmland with SID well on property.
- County Road frontage on two sides.
- 1729 square foot brick style home with 4 bedrooms, 2 1/2 baths.
- Home has clawfoot bathtub, firepalce, detached 3 car garage, workshop, sheds, barn, horse paddock, and domestic well.
- Property is currently in the Williamson Act.
- Current crop is sweet corn, 2nd crop of 2010. Previous crop was wheat.