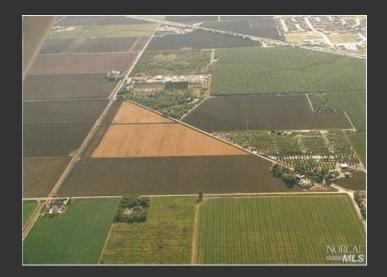

## Silveyville Corn Farm

Yolo County, California

\$950,000 | 81.00 Acres

6101 Silveyville Road Dixon, California

81+ acre Dixon Ridge premium class one soil farmland with SID well on property, county road frontage on two sides, four bedroom ranch style brick home with clawfoot bathtub, fireplace, detached 3 car garage, workshop, sheds, barn, horse paddock and domestic well. Property currently in the Williamson Act, current crop is sweet corn, 2nd crop of 2010. Previous crop was wheat.

## PROPERTY HIGHLIGHTS

- 81+ acre Dixon Ridge premium class one soil farmland with SID well on property.
- County Road frontage on two sides.
- 1729 square foot brick style home with 4 bedrooms, 2 1/2 baths.
- Home has clawfoot bathtub, firepalce, detached 3 car garage, workshop, sheds, barn, horse paddock, and domestic well.
- Property is currently in the Williamson Act.
- Current crop is sweet corn, 2nd crop of 2010. Previous crop was wheat.