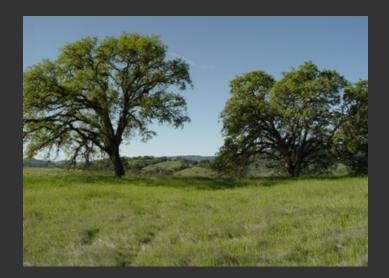

## Winters View Parcel

Yolo County, California

\$295,000 | 5.00 Acres

Positas Lane Winters, California

What panoramic views! This 5 acre parcel enjoys an immense amount of privacy. It has stunning established oak trees and great building sites. Electricity is already to the parcel. This property sits at the end of a private driveway and is just minutes to town. Yolo County allows two homes to be built on the parcel with no limitations as to the size of either one.

## **PROPERTY HIGHLIGHTS**

- · Panoramic views.
- Established Oak Trees with lots of privacy.
- · Nice neighboring area.
- · Great building site.
- Electricity to the property already.
- Property sits at the end of a private driveway.
- 2 homes allowed on parcel with no size limitations.
- Within 10 minutes of town, one mile to country store.