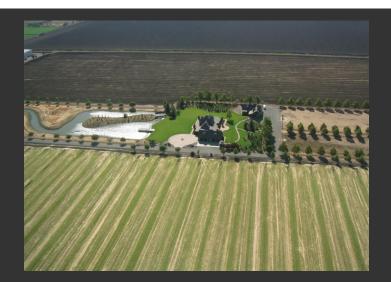

## California Almond Ranch – Home & Orchard

Yolo County, California

\$26,000,000 | 1,120.00 Acres

37188 County Road 28 Woodland, California

Spectacular income producing ranch with everything you need. Large log home, many shop buildings with some currently rented out for income (\$300,000 annually), horse stable, guest quarters, second home, almond orchard - great location too...

## **PROPERTY HIGHLIGHTS**

- The almond orchard encompasses 945 +/- acres which was planted from 2006 through 2009. Just beginning the most productive years. Ground water is abundant in the area and wells are used for the orchard. The entire property is located in the Yolo Irrigation District too.
- There are over 200,000 square feet of storage buildings currently being leased out for \$300,000 annually. There is also 20,000 square feet building that the owner is currently usin