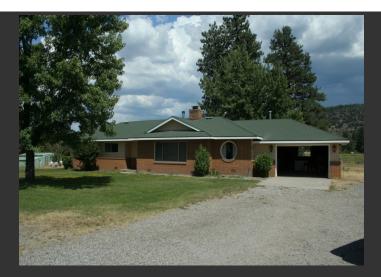

## **Painters Hideaway**

Siskiyou County, California

\$349,000 | 19.60 Acres

4805 Solus Drive Weed, California

Great horse property. There is sub-irrigated pasture, dry lots, 36x36 MD barn with concrete alley and fully matted stalls, an older 50x50 barn, and a 100x225 riding arena. The property is fenced and cross fenced and there are horse shelters in a couple of the pens. There is a spring on the property that is the beginning of a small stream.

## **PROPERTY HIGHLIGHTS**

- Great Northern California Horse Property!
- 100x225 Riding arena.
- Barn with 5 matted stalls.
- Three bedroom 3 bath home, freshly painted inside and out and new roof in 2009.
- Sub-irrigated pasture and dry paddock areas.
- Extensive fencing.
- 2 legal parcels.
- Easy access off of Hwy 97.
- Mt. Shasta views.