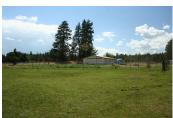

## **Painters Hideaway**

Siskiyou County, California

\$349,000 | 19.60 Acres

4805 Solus Drive Weed, California

Great horse property. There is sub-irrigated pasture, dry lots, 36x36 MD barn with concrete alley and fully matted stalls, an older 50x50 barn, and a 100x225 riding arena. The property is fenced and cross fenced and there are horse shelters in a couple of the pens. There is a spring on the property that is the beginning of a small stream.

## **PROPERTY HIGHLIGHTS**

- Great Northern California Horse Property!
- 100x225 Riding arena.
- Barn with 5 matted stalls.
- Three bedroom 3 bath home, freshly painted inside and out and new roof in 2009.
- Sub-irrigated pasture and dry paddock areas.
- Extensive fencing.
- 2 legal parcels.
- Easy access off of Hwy 97.
- Mt. Shasta views.