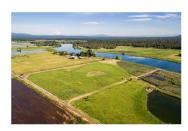

## **Little Tule River**

Shasta County, California

\$270,000 | 5.00 Acres

Horr Road Fall River Mills, California

Great opportunity to build a dream home on the river. 5 acre parcel on the Little Tule River. Just down river from Eastman Lake and gate way to Big Lake, Crystal Springs, Tule River plus Upper and Lower Fall River. Also the boat access only Ahjumaui Lava Springs 6000 acre State Park is just across the river.

## **PROPERTY HIGHLIGHTS**

- This is one of the largest spring fed river systems in the Nation!
- This is a very private stretch of the river has an amazing view of Mt. Shasta. Bordered on both sides with high end homes and ranches.
- Over 25 miles of navigable waterways including Big Tule, Crystal Springs, Big Lake, Upper Fall River and Lower Fall River.
- This parcel, along with the adjoining 5 acre parcel listed at \$210,000, are the only vacant lot's for sale on the upper r