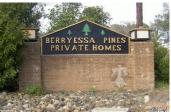

## Blue Ridge at Lake Berryessa

Napa County, California

\$79,500 | 0.16 Acres

Blue Ridge Drive Napa, California

Lake Berryessa opportunity in Berryessa Pines. Buy this building lot today, build in the future for vacation or retirement living in Napa Valley Wine Country at Lake Berryessa.

## PROPERTY HIGHLIGHTS

- Vacant building lot in Berryessa Pines.
- Lake Berryessa west-side location.
- "Lake view" site with approximately 6,970 sf (0.16 acres).
- 5 minutes to launch your boat at Chaparral Cover (formerly Putah Creek Resort).
- Come experience the beauty on Lake Berryessa, approximately 21 miles long x 3.5 miles wide, 165 miles of shoreline with great fishing, water & jet skiing, kayaking, sailing, & more!