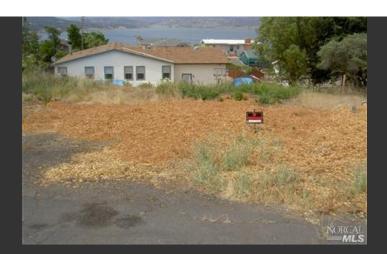

## Blue Ridge at Lake Berryessa

Napa County, California

\$79,500 | 0.16 Acres

Blue Ridge Drive Napa, California

Lake Berryessa opportunity in Berryessa Pines. Buy this building lot today, build in the future for vacation or retirement living in Napa Valley Wine Country at Lake Berryessa.

## PROPERTY HIGHLIGHTS

- Vacant building lot in Berryessa Pines.
- Lake Berryessa west-side location.
- "Lake view" site with approximately 6,970 sf (0.16 acres).
- 5 minutes to launch your boat at Chaparral Cover (formerly Putah Creek Resort).
- Come experience the beauty on Lake Berryessa, approximately 21 miles long x 3.5 miles wide, 165 miles of shoreline with great fishing, water & jet skiing, kayaking, sailing, & more!