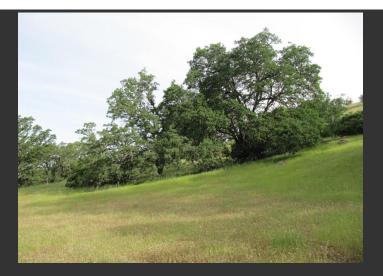

## **PROPERTY HIGHLIGHTS**

- Zoning: AW Agricultural Watershed
- Topography: This parcel has a varied topography including level meadow areas, private flat hilltops and steep mountainside. About 80% of the parcel is on the steeper side.
- Vegetation: There are many oak trees, open land with native grasses, Manzanita and some areas of brush.
- Water: The property has access to a spring (located on another parcel)that is connected to a large holding tank. There is an