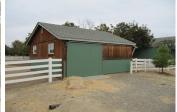

## **PROPERTY HIGHLIGHTS**

- 2700 SQ FT home built in 2003 on 15 acres of Class I soil. 4 Bedrooms
- Largeshop building w/ office area. Shop is 42 feet wide by 36 feet deep with hangar style doors that open the entire 42 feet. Attached office space is 16 feet wide by 36 feet deep.
- 2 Horse stalls, hay storage area withconcrete floor& pasture.
- Very neat neighboring properties.
- This one has all the luxuries of living in the country and yet one minute to town.
- The yard is ful