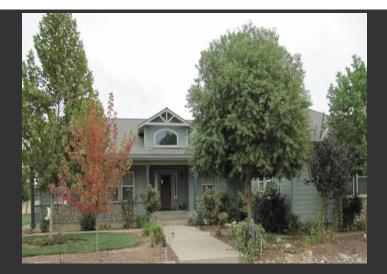

## **Woodland Country by the City**

Yolo County, California

\$945,000 | 15.00 Acres

15377 County Road 97A Woodland, California

EVERYTHING - This one has! Very close to town, close to UC Davis, close to I-5 for easy commute to Sacramento International. 2700 SQ FT home built in 2003 on 15 acres of Class I soil. Great shop building w/ office area. Horse stalls, barn & pasture. This one has all the luxuries of living in the country and yet one minute to town.

## **PROPERTY HIGHLIGHTS**

- 2700 SQ FT home built in 2003 on 15 acres of Class I soil. 4 Bedrooms
- Largeshop building w/ office area. Shop is 42 feet wide by 36 feet deep with hangar style doors that open the entire 42 feet. Attached office space is 16 feet wide by 36 feet deep.
- 2 Horse stalls, hay storage area withconcrete floor& pasture.
- Very neat neighboring properties.
- This one has all the luxuries of living in the country and yet one minute to town.
- The yard is ful