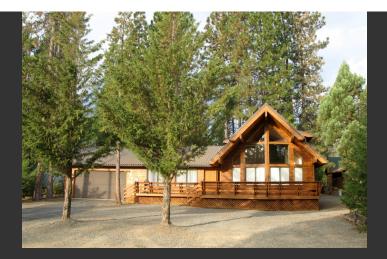

## **Cedar House near Trinity Lake** and Runway

Trinity County, California

\$295,000 | 0.26 Acres

310 Lakeview Drive Trinity Center, California

FLY INTO THIS 1700 sq ft house located on the prestigious Lake View Drive with views of the runway and Trinity Lake - surrounded by tall pine trees in a great neighborhood.

## **PROPERTY HIGHLIGHTS**

- 1700 sq ft house located on the prestigious Lake View Drive. The Trinity Center Runway is just across the street. Fly in and out at your leisure.
- The home is surrounded by tall pine trees in a great neighborhood.
- 3 bedrooms and 2 baths with large decks to enjoy the outdoors.
- The house has tongue and groove pine ceilings that add a warm and inviting feeling to the home.
- Enjoy views of the Trinity Apls from the front porch.
- Walk to Trinity Reservo