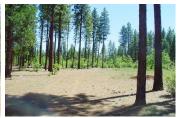

## **Pine Shadows**

Shasta County, California

\$142,500 | 1.75 Acres

45049 Pine Shadows Rd. McArthur, California

Immaculate three bedroom, two bath home in the pines. Open floor plan with vaulted ceilings, country kitchen flows into family room with wood stove. Master suite has large walk-in closet. Small office area off kitchen. New paint inside and out. Close to Forest Service lands, only 12 miles to town, close to many rivers, lakes and streams, golf course and Mt. Shasta for snow skiing.

## PROPERTY HIGHLIGHTS

- Nice level lot with tall pines and oaks. Lot's of room to the back of the property for animals and privacy.
- 1843 sq. ft. with 3 bedrooms and two baths. Master suite on oposite end of home from the other 2 bedrooms.
- New pump system and septic system. New paint inside and out.
- In an area of nice homes, close to many recreational opportunities located on the East side of the beautiful Fall River Valley.
- 1998 manufactured home on perma