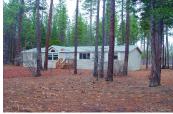

## **Pine Shadows**

Shasta County, California

\$142,500 | 1.75 Acres

45049 Pine Shadows Rd. McArthur, California

Immaculate three bedroom, two bath home in the pines. Open floor plan with vaulted ceilings, country kitchen flows into family room with wood stove. Master suite has large walk-in closet. Small office area off kitchen. New paint inside and out. Close to Forest Service lands, only 12 miles to town, close to many rivers, lakes and streams, golf course and Mt. Shasta for snow skiing.

## PROPERTY HIGHLIGHTS

- Nice level lot with tall pines and oaks. Lot's of room to the back of the property for animals and privacy.
- 1843 sq. ft. with 3 bedrooms and two baths. Master suite on oposite end of home from the other 2 bedrooms.
- New pump system and septic system. New paint inside and out.
- In an area of nice homes, close to many recreational opportunities located on the East side of the beautiful Fall River Valley.
- 1998 manufactured home on perma