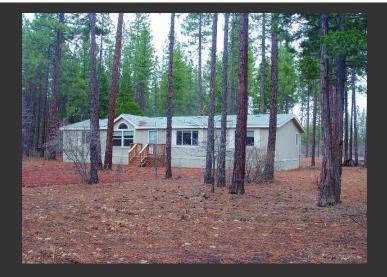

## **Pine Shadows**

Shasta County, California

\$142,500 | 1.75 Acres

45049 Pine Shadows Rd. McArthur, California

Immaculate three bedroom, two bath home in the pines. Open floor plan with vaulted ceilings, country kitchen flows into family room with wood stove. Master suite has large walk-in closet. Small office area off kitchen. New paint inside and out. Close to Forest Service lands, only 12 miles to town, close to many rivers, lakes and streams, golf course and Mt. Shasta for snow skiing.

## PROPERTY HIGHLIGHTS

- Nice level lot with tall pines and oaks. Lot's of room to the back of the property for animals and privacy.
- 1843 sq. ft. with 3 bedrooms and two baths. Master suite on oposite end of home from the other 2 bedrooms.
- New pump system and septic system. New paint inside and out.
- In an area of nice homes, close to many recreational opportunities located on the East side of the beautiful Fall River Valley.
- 1998 manufactured home on perma