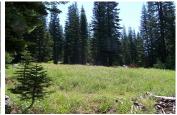

## **Jones Meadows Lot 21**

Butte County, California

\$94,000 | 20.00 Acres

Balsam Meadows 2 Lot 21 Butte Meadows, California

This beautiful 20 acre parcel sits just above Jones Lake at Jones Meadows California. The parcel is 1/3 nice young timber, 1/3 alders and springs and 1/3 Christmas tree land. There is an old un-finished cabin on the property that is to be sold "as is" with no warranties.

## **PROPERTY HIGHLIGHTS**

- The parcel sits on the T line road that heads out to the High Lakes Off-Road Vehicle Area and High Lakes Wilderness Area. This is an outdoorsmans paradise, especially if you have aJeep, 4 wheeler or Rhino.
- The High Lakes Area is full of natural high Sierra lakes that are full of hungry Trout and its right out the back door. Great Bear and Black-tail Deer hunting in the area C-4, that is a easy draw. This area is also known for gold finds, both ha