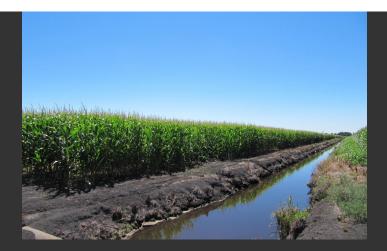

## **Grand Island**

Sacramento County, California

\$1,130,000 | 251.71 Acres

534 Walker Landing Road Walnut Grove, California

Prime farmland completely leveled for irrigation efficiency. USDA fully allotted corn base. Prospective ethanol investment. Abundant winter wildlife use. Home to migratory waterfowl & presents great hunting.

## **PROPERTY HIGHLIGHTS**

- This prime investment opportunity is located in the Sacramento/San Joaquin Delta near the river towns of Rio Vista, Isleton and Walnut Grove.
- Located on Grand Island, it represents an excellent opportunity for the savvy investor to get involved in alternate fuels and future water markets.
- Zone Ag 80, the property is currently leased for corn production.
- The property has an excellent USDA corn base and vield history.
- The property has excellent wat