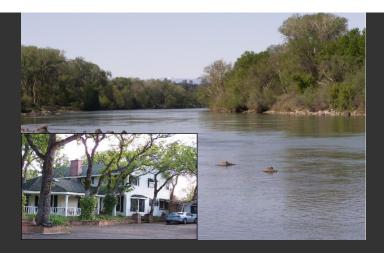

## Sacramento River Bend

Tehama County, California

\$740,000 | 2.70 Acres

Red Bluff, California

Gorgeous 2.7 acre riverfront property with a beautiful 3200 sq ft, 2 story, 4 bdrm, 3 1/2 bath house with 600 feet of river frontage. You can enjoy hunting, camping, hiking, horseback riding, boating & fishing.

## **PROPERTY HIGHLIGHTS**

- Gorgeous 2.7 acre riverfront property with a beautiful 3200 sq ft, 2 story, 4 bedroom, 3 1/2 bath house, covered cabanas, in ground swimming pool, 1 bedroom guest house, great barn, cozy and inviting landscape with stunning views of Mt. Lassen and Mt. Shasta.
- This property is a spectacular place for entertaining.
- The beautiful, large wooded deck and sitting area overlook the river.
- There is 600 feet of river frontage.
- This property is located nex