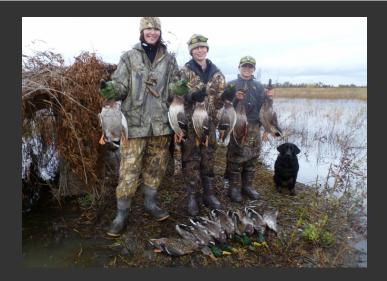

## PROPERTY HIGHLIGHTS

- Mallard Pacific Duck Club Video:http://youtu.be/cfAEOsdMuko
- In 2011, the club shot just under 600 birds with the majority of birds being Mallards, followed by Sprig, Teal, Widgeon, Wood Duck, and Speckled Geese. The owner leased the ranch out last year and felt that the hunters could have gotten 1000 birds if they limited themselves to two blinds a day with three hunters in each blind.
- The property is very private with two locked gates and gr