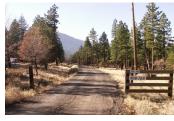

## **PROPERTY HIGHLIGHTS**

- The topography of the property is fairly flat with some gentle rolling hills.
- The property was logged 3 years ago & still has some nice timber remaining.
- The property has mostly Jeffrey Pine, but also has some white fir, Douglas fir, red cedar, & black oak trees.
- The property ranges from 4280 ft. elevation to 4400 ft. elevation.
- The NW corner of the property looks out on the Elysian Valley which is a beautiful meadow.
- The views from the