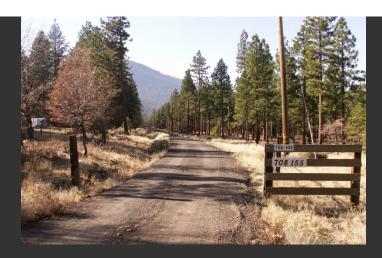

## **Morgan Estates**

Lassen County, California

\$299,000 | 104.00 Acres

Pine Street Janesville, California

This 104 +/- acre property is zoned A2-B4 and has the potential to be broken into 4 acre parcels. It would make for a great home site with future parcels available to your family and friends.

## **PROPERTY HIGHLIGHTS**

- The topography of the property is fairly flat with some gentle rolling hills.
- The property was logged 3 years ago & still has some nice timber remaining.
- The property has mostly Jeffrey Pine, but also has some white fir, Douglas fir, red cedar, & black oak trees.
- The property ranges from 4280 ft. elevation to 4400 ft. elevation.
- The NW corner of the property looks out on the Elysian Valley which is a beautiful meadow.
- The views from the