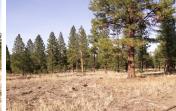

## **PROPERTY HIGHLIGHTS**

- The topography of the property is fairly flat with some gentle rolling hills.
- The property was logged 3 years ago & still has some nice timber remaining.
- The property has mostly Jeffrey Pine, but also has some white fir, Douglas fir, red cedar, & black oak trees.
- The property ranges from 4280 ft. elevation to 4400 ft. elevation.
- The NW corner of the property looks out on the Elysian Valley which is a beautiful meadow.
- The views from the