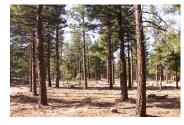

## **PROPERTY HIGHLIGHTS**

- The topography of the property is fairly flat with some gentle rolling hills.
- The property was logged 3 years ago & still has some nice timber remaining.
- The property has mostly Jeffrey Pine, but also has some white fir, Douglas fir, red cedar, & black oak trees.
- The property ranges from 4280 ft. elevation to 4400 ft. elevation.
- The NW corner of the property looks out on the Elysian Valley which is a beautiful meadow.
- The views from the