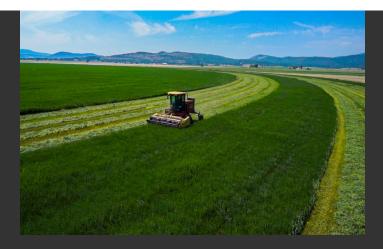

## The New PBM Farms

Siskiyou County, California

\$7,750,000 | 2,870.00 Acres

3012 Picard Road Dorris, California

The PBM Farms is a large 2870 acre organic alfalfa and barley production farm with beautiful views of Mt. Shasta. 9 wells over 19,300 gpm. Farm has 5 homes, 2 barns, shops, outbuildings, scales & grain silos.

## **PROPERTY HIGHLIGHTS**

- PBM farms is the jewel of Butte Valley.
- This is a working organic alfalfa and barley ranch that sits on over 2870 acres with 22 parcels.
- There are 13pivots withroom to expand.
- Water is gold and this ranch has lots of it.
- Nine wells which produce a total of over 19,300 gallons per minute.
- The ranch sits at 4500 ft elevation and usually gets four cuttings.
- The farm has 5 homes, 2 barns, shops, outbuildings, scales, silos and is enrol