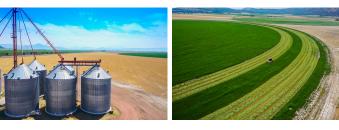

## The New PBM Farms

Siskiyou County, California

\$7,750,000 | 2,870.00 Acres

3012 Picard Road Dorris, California

The PBM Farms is a large 2870 acre organic alfalfa and barley production farm with beautiful views of Mt. Shasta. 9 wells over 19,300 gpm. Farm has 5 homes, 2 barns, shops, outbuildings, scales & grain silos.

## **PROPERTY HIGHLIGHTS**

- PBM farms is the jewel of Butte Valley.
- This is a working organic alfalfa and barley ranch that sits on over 2870 acres with 22 parcels.
- There are 13pivots withroom to expand.
- Water is gold and this ranch has lots of it.
- Nine wells which produce a total of over 19,300 gallons per minute.
- The ranch sits at 4500 ft elevation and usually gets four cuttings.
- The farm has 5 homes, 2 barns, shops, outbuildings, scales, silos and is enrol