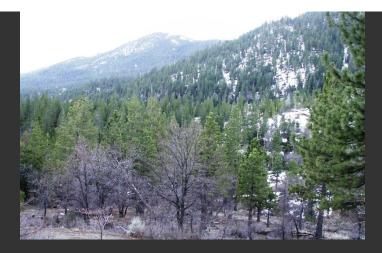

## **Shaffer Timber Land**

Lassen County, California

\$235,000 | 200.00 Acres

Elysian Valley Road Janesville, California

This 200 acre ranch is a sight to behold with the breathtaking backdrop of Diamond Mountain and the heavily timbered hillside. The Elysian Creek flows through the property for over 2500 feet.

## **PROPERTY HIGHLIGHTS**

- This 200 acre ranch is a sight to behold with the breathtaking backdrop of Diamond Mountain and the heavily timbered hillside.
- The property is zoned TPZ and no structures may be built however it is located near the Bass Hill Wildlife Area which is known for its legendary mule deer and would be an ideal hunting property.
- The Elysian Creek flows through the property for over 2500 feet.
- The owner states that there are various springs that could b