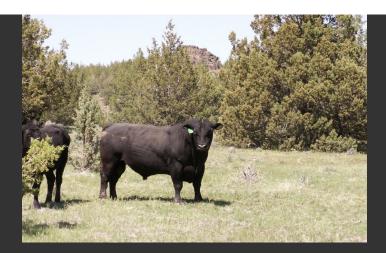

## **White Horse Canyon Ranch**

Modoc County, California

\$850,000 | 2,080.00 Acres

County Road 58B Alturas, California

This beautiful 2080 acre ranch with 2 developed springs, creeks and borders the Modoc National Forest. Located in the X3B zone and comes with two land owner tags. Outstanding investment opportunity.

## PROPERTY HIGHLIGHTS

- This beautiful 2080 acre ranch is located in Modoc County.
- It consist of 12 parcels.
- The property has moderate to gently sloped terrain at the lower elevation and steep, hilly terrain at the upper elevations.
- There are two developed springs that feed water troughs and several service creeks such as Negro Creek and White Horse Canyon Creek.
- The property is fenced and could run 75 to 100 head for the season depending on the year.
- The property bord