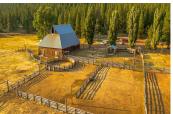

## **Big Valley Ranch Modoc County**

California

\$3,600,000 | 1,723.04 Acres

6145 County Rd 94 Lookout, California

This 1723 +/- acre property is located in Northeastern California in Modoc County. It has approximately 800 acres irrigated with a 38,000 private cattle lease. The ranch should run 800 pair for the season on a normal year. The ranch is in the Big Valley area where the counties of Lassen, Shasta, Siskiyou and Modoc meet.

## **PROPERTY HIGHLIGHTS**

• The property consists of 12 parcels for a total of 1723.4 acres. The property is zoned unclassified agricultural use and is not in the Williamson act. The property sits at the 4260 ft elevation and rises to 4400 feet in the forest portion of the property. The property is mostly flat with some rolling hills along the outer edge. The ranch has three big beautiful meadows surrounded by pine tree forest: The Widow Valley portion has two meadows and