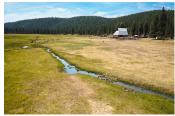

## **PROPERTY HIGHLIGHTS**

• The property consists of 12 parcels for a total of 1723.4 acres. The property is zoned unclassified agricultural use and is not in the Williamson act. The property sits at the 4260 ft elevation and rises to 4400 feet in the forest portion of the property. The property is mostly flat with some rolling hills along the outer edge. The ranch has three big beautiful meadows surrounded by pine tree forest: The Widow Valley portion has two meadows and