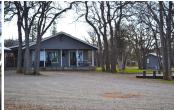

## **Meadow View - Roberts Dr**

Lassen County, California

\$345,000 | 4.24 Acres

641-355 Roberts Drive McArthur, California

Beautiful views surround this comfortable 3 bedroom, 3 bath, 1450 sq ft home located on 4.2 acres. Finished garage with full bath and heat. Large carport off the garage offers covered parking. Full RV hookups and RV deck. Solar system and a backup generator. Watch sunset views of Mt Shasta and Mt Lassen from the covered wraparound porch.

## PROPERTY HIGHLIGHTS

- Beautiful views surround this 3 bedroom, 3 bath, 1450 sq ft home located on 4.2 acres
- Finished garage with full bath and heat plus large attached carport
- Solar system and backup generator
- Full RV hookups and RV deck