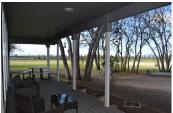

## **Meadow View - Roberts Dr**

Lassen County, California

\$345,000 | 4.24 Acres

641-355 Roberts Drive McArthur, California

Beautiful views surround this comfortable 3 bedroom, 3 bath, 1450 sq ft home located on 4.2 acres. Finished garage with full bath and heat. Large carport off the garage offers covered parking. Full RV hookups and RV deck. Solar system and a backup generator. Watch sunset views of Mt Shasta and Mt Lassen from the covered wraparound porch.

## PROPERTY HIGHLIGHTS

- Beautiful views surround this 3 bedroom, 3 bath, 1450 sq ft home located on 4.2 acres
- Finished garage with full bath and heat plus large attached carport
- Solar system and backup generator
- Full RV hookups and RV deck