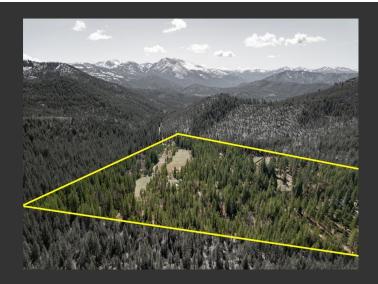

## Eagle's Rest Ranch

Siskiyou County, California

\$569,000 | 45.00 Acres

6409 Kangaroo Creek Rd. Gazelle, California

Nestled in the remote mountains of Siskiyou County and surrounded on 3 sides by National Forest, Eagle's Rest Ranch offers a rare opportunity to own a one of a kind 45 acre off grid property with endless possibilities.

## **PROPERTY HIGHLIGHTS**

- Bordered on 3 sides by Klamath National Forest
- Over 60 limestone sport rock climbing routes less than half hour hike from property (on public land)
- Near Kangaroo Lake
- Pacific Crest Trail and 3 Wilderness areas within an hour (Trinity, Russian and Marble Mountain)
- Trinity Lake less than an hour away
- 2 Homes
- Airplane Hanger
- · Shop, Barn and Outbuilding
- Siskiyou County
- Far Northern California
- Great Wilderness Retreat