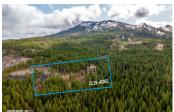

## Mulligan Ranch

Plumas County, California

\$1,499,000 | 22.29 Acres

7780 Beckwourth Peak Road Portola, California

Tucked in the Plumas County mountains, this 3,800 sq. ft. off-grid custom log home offers modern comforts, a wraparound deck, and stunning mountain views—an ideal escape near world-class recreation.

## PROPERTY HIGHLIGHTS

- Completely off-the-grid sanctuary
- 3,800 SF custom log home with a wrap-around deck
- Beautiful mountain peak views
- Three-car garage with solar panels on the roof
- · Large horse arena with three stalls
- Recreation: horseback riding, mountain biking, hiking, rock climbing, golf nearby, & short drive to Lake Basin, Sierra Buttes, Sierra Valley, Truckee, & Lake Tahoe