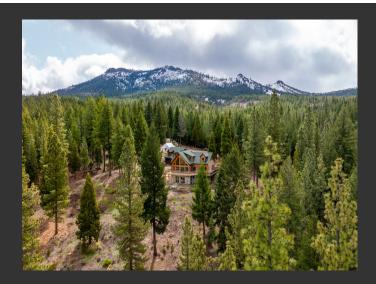

## Mulligan Ranch

Plumas County, California

\$1,499,000 | 22.29 Acres

7780 Beckwourth Peak Road Portola, California

Tucked in the Plumas County mountains, this 3,800 sq. ft. off-grid custom log home offers modern comforts, a wraparound deck, and stunning mountain views—an ideal escape near world-class recreation.

## PROPERTY HIGHLIGHTS

- Completely off-the-grid sanctuary
- 3,800 SF custom log home with a wrap-around deck
- Beautiful mountain peak views
- Three-car garage with solar panels on the roof
- · Large horse arena with three stalls
- Recreation: horseback riding, mountain biking, hiking, rock climbing, golf nearby, & short drive to Lake Basin, Sierra Buttes, Sierra Valley, Truckee, & Lake Tahoe