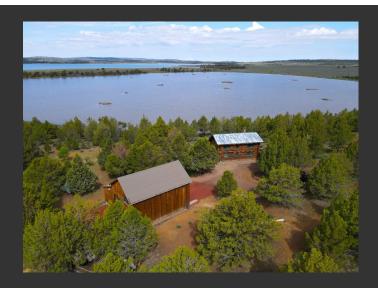

## **Dillon Lake**

Lassen County, California

\$895,000 | 720.00 Acres

0000 Haydon Hill Adin, California

Amazing recreational property with custom log cabin. Overlooking Dillon Lake and more. Barn/shop with guest quarters, New solar system with on demand generator.

## PROPERTY HIGHLIGHTS

- 720 acres surrounded by BLM and game reserve.
- 1850 sf two story log home, 3 bedrooms, 2 baths.
- Large barn with guest quarters
- Great for horseback riding, UTV's and hiking