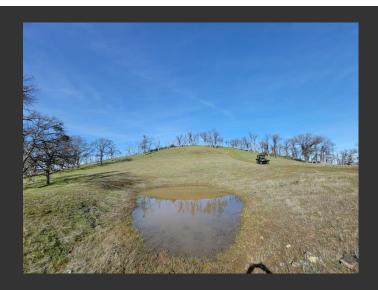

## **Lake County Ranch**

Lake County, California

\$495,000 | 511.00 Acres

25156 E State Highway 20 Clearlake Oaks, California

Beautiful sprawling 511-acre recreational ranch off state highway 20 bordering Lake and Colusa counties. 4-wheel drive and ATV trails. Large and small game hunting including Elk. Year-round ponds and seasonal creeks. Geothermal activity and hot springs.

## PROPERTY HIGHLIGHTS

- Sprawling 511-acre ranch borders Colusa and Lake Counties
- Excellent hunting including deer and elk
- Easy access from highway 20
- Private gated entry
- Seasonal creeks
- Year-round ponds
- Hot springs
- 4 wheel drive and ATV opportunities