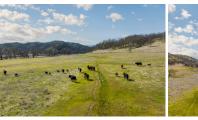

## **BR Ranch**

Tehama County, California

\$429,000 | 86.55 Acres

13955 Lowery Road Red Bluff, California

Located 30 minutes southwest of Red Bluff, CA, the 86.55acre BR Ranch in Tehama County offers a 2,520 SF covered pavilion, corrals, a 480 SF outbuilding with a 240 SF carport, and the seasonal Elder Creek running through the southern portion. Ideal for livestock grazing and outdoor recreation like horseback riding, hiking, biking, and ATVs.

## **PROPERTY HIGHLIGHTS**

- Located 30 minutes southwest of Red Bluff, CA
- · Livestock grazing or recreational pursuits
- 2,520 SF covered pavilion, corrals, squeeze chutes, & outbuildings
- Seasonal Elder Creek flows through the southern portion
- Approximately 43-acre of flat ground are suitable for homesite