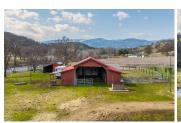

## **BR Ranch**

Tehama County, California

\$429,000 | 86.55 Acres

13955 Lowery Road Red Bluff, California

Located 30 minutes southwest of Red Bluff, CA, the 86.55acre BR Ranch in Tehama County offers a 2,520 SF covered pavilion, corrals, a 480 SF outbuilding with a 240 SF carport, and the seasonal Elder Creek running through the southern portion. Ideal for livestock grazing and outdoor recreation like horseback riding, hiking, biking, and ATVs.

## **PROPERTY HIGHLIGHTS**

- Located 30 minutes southwest of Red Bluff, CA
- · Livestock grazing or recreational pursuits
- 2,520 SF covered pavilion, corrals, squeeze chutes, & outbuildings
- Seasonal Elder Creek flows through the southern portion
- Approximately 43-acre of flat ground are suitable for homesite