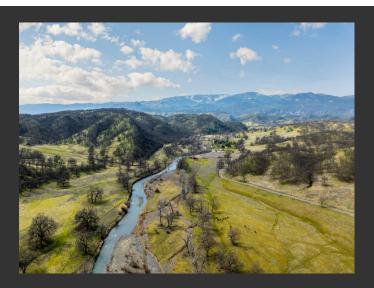

## **BR Ranch**

Tehama County, California

\$429,000 | 86.55 Acres

13955 Lowery Road Red Bluff, California

Located 30 minutes southwest of Red Bluff, CA, the 86.55acre BR Ranch in Tehama County offers a 2,520 SF covered pavilion, corrals, a 480 SF outbuilding with a 240 SF carport, and the seasonal Elder Creek running through the southern portion. Ideal for livestock grazing and outdoor recreation like horseback riding, hiking, biking, and ATVs.

## **PROPERTY HIGHLIGHTS**

- Located 30 minutes southwest of Red Bluff, CA
- · Livestock grazing or recreational pursuits
- 2,520 SF covered pavilion, corrals, squeeze chutes, & outbuildings
- Seasonal Elder Creek flows through the southern portion
- Approximately 43-acre of flat ground are suitable for homesite