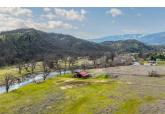

## **BR Ranch**

Tehama County, California

\$429,000 | 86.55 Acres

13955 Lowery Road Red Bluff, California

Located 30 minutes southwest of Red Bluff, CA, the 86.55acre BR Ranch in Tehama County offers a 2,520 SF covered pavilion, corrals, a 480 SF outbuilding with a 240 SF carport, and the seasonal Elder Creek running through the southern portion. Ideal for livestock grazing and outdoor recreation like horseback riding, hiking, biking, and ATVs.

## **PROPERTY HIGHLIGHTS**

- Located 30 minutes southwest of Red Bluff, CA
- · Livestock grazing or recreational pursuits
- 2,520 SF covered pavilion, corrals, squeeze chutes, & outbuildings
- Seasonal Elder Creek flows through the southern portion
- Approximately 43-acre of flat ground are suitable for homesite