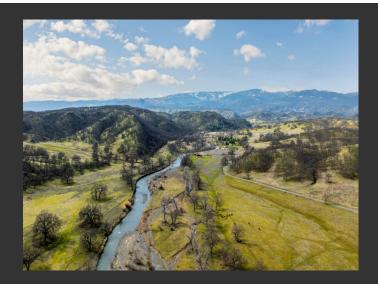

## **BR Ranch**

Tehama County, California

\$429,000 | 86.55 Acres

13955 Lowery Road Red Bluff, California

Located 30 minutes southwest of Red Bluff, CA, the 86.55-acre BR Ranch in Tehama County offers a 2,520 SF covered pavilion, corrals, a 480 SF outbuilding with a 240 SF carport, and Elder Creek running through the southern portion. Ideal for livestock grazing and outdoor recreation like horseback riding, hiking, biking, and ATVs.

## PROPERTY HIGHLIGHTS

- · Located 30 minutes southwest of Red Bluff, CA
- · Livestock grazing or recreational pursuits
- 2,520 SF covered pavilion, corrals, squeeze chutes, & outbuildings
- Elder Creek flows through the southern portion
- Approximately 43-acre of flat ground are suitable for homesite