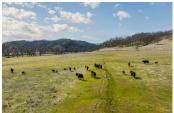

## **BR Ranch**

Tehama County, California

\$429,000 | 86.55 Acres

13955 Lowery Road Red Bluff, California

Located 30 minutes southwest of Red Bluff, CA, the 86.55-acre BR Ranch in Tehama County offers a 2,520 SF covered pavilion, corrals, a 480 SF outbuilding with a 240 SF carport, and Elder Creek running through the southern portion. Ideal for livestock grazing and outdoor recreation like horseback riding, hiking, biking, and ATVs.

## PROPERTY HIGHLIGHTS

- · Located 30 minutes southwest of Red Bluff, CA
- · Livestock grazing or recreational pursuits
- 2,520 SF covered pavilion, corrals, squeeze chutes, & outbuildings
- Elder Creek flows through the southern portion
- Approximately 43-acre of flat ground are suitable for homesite