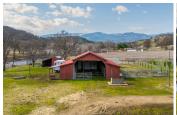

## **BR Ranch**

Tehama County, California

\$429,000 | 86.55 Acres

13955 Lowery Road Red Bluff, California

Located 30 minutes southwest of Red Bluff, CA, the 86.55-acre BR Ranch in Tehama County offers a 2,520 SF covered pavilion, corrals, a 480 SF outbuilding with a 240 SF carport, and Elder Creek running through the southern portion. Ideal for livestock grazing and outdoor recreation like horseback riding, hiking, biking, and ATVs.

## PROPERTY HIGHLIGHTS

- · Located 30 minutes southwest of Red Bluff, CA
- · Livestock grazing or recreational pursuits
- 2,520 SF covered pavilion, corrals, squeeze chutes, & outbuildings
- Elder Creek flows through the southern portion
- Approximately 43-acre of flat ground are suitable for homesite