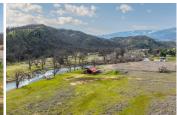

## **BR Ranch**

Tehama County, California

\$429,000 | 86.55 Acres

13955 Lowery Road Red Bluff, California

Located 30 minutes southwest of Red Bluff, CA, the 86.55-acre BR Ranch in Tehama County offers a 2,520 SF covered pavilion, corrals, a 480 SF outbuilding with a 240 SF carport, and Elder Creek running through the southern portion. Ideal for livestock grazing and outdoor recreation like horseback riding, hiking, biking, and ATVs.

## PROPERTY HIGHLIGHTS

- · Located 30 minutes southwest of Red Bluff, CA
- · Livestock grazing or recreational pursuits
- 2,520 SF covered pavilion, corrals, squeeze chutes, & outbuildings
- Elder Creek flows through the southern portion
- Approximately 43-acre of flat ground are suitable for homesite