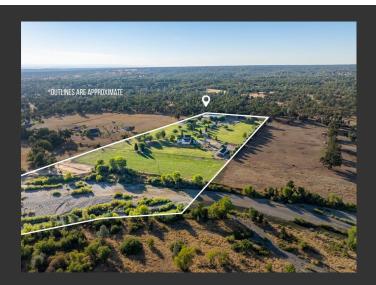

## VS Ranch

Tehama County, California

\$1,795,000 | 22.27 Acres

16880 Bowman Rd Cottonwood, California

Looking for that perfect equestrian or gentleman's ranch property? VS Ranch is an opportunity to have everything that one could wish for. Located 8 miles west of Cottonwood, CA, and bordering Cottonwood Creek, this 22.27-acre property provides a quiet, well-planned and complete country estate living experience.

## **PROPERTY HIGHLIGHTS**

- 22.27 acres on the Cottonwood Creek
- 3,400 sqft home
- Large pastures and stately blue oak trees adorn the property
- · First-class horse amenities
- Large workshop with a half bath, wood-burning stove and an attached equipment garage/storage
- Fully-equipped winery and wine cellar for the Cabernet vineyard
- Irrigated pasture for cattle, horses or hay
- Domestic water well pumping 26 GPM and an agricultural well pumping 300 GPM