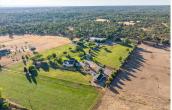

## VS Ranch

Tehama County, California

\$1,795,000 | 22.27 Acres

16880 Bowman Rd Cottonwood, California

Looking for that perfect equestrian or gentleman's ranch property? VS Ranch is an opportunity to have everything that one could wish for. Located 8 miles west of Cottonwood, CA, and bordering Cottonwood Creek, this 22.27-acre property provides a quiet, well-planned and complete country estate living experience.

## **PROPERTY HIGHLIGHTS**

- 22.27 acres on the Cottonwood Creek
- 3,400 sqft home
- Large pastures and stately blue oak trees adorn the property
- · First-class horse amenities
- Large workshop with a half bath, wood-burning stove and an attached equipment garage/storage
- Fully-equipped winery and wine cellar for the Cabernet vineyard
- Irrigated pasture for cattle, horses or hay
- Domestic water well pumping 26 GPM and an agricultural well pumping 300 GPM