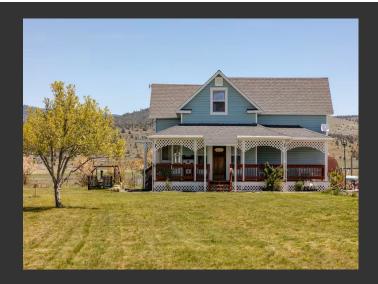

## **Serenity House**

Lassen County, California

\$375,000 | 4.98 Acres

560-100 Hwy 139 Adin, California

Charming, quiet retreat in the beautiful countryside in Northeastern California. This historic 3-bedroom, 2-bath home set in wide-open spaces, you can see beautiful valley views, picturesque sunsets, an abundance of wildlife & wish upon a star under the wide-open country sky.

## PROPERTY HIGHLIGHTS

- 3 bedrooms, 2 full bathrooms
- 4.98 Acres
- Domestic well )
- Septic
- Remodeled with many upgrades in 2022
- Toyotomi Kerosene heat in living space downstairs
- Electric decorative heater upstairs
- · Additional wall heaters and baseboard heat
- · Air conditioning
- Utility shed
- Animal shelter with partial fencing- needs repairs
- Back Deck with wood pergola