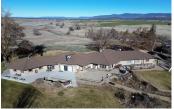

## **Mystic Mountain Ranch**

Lassen County, California

\$1,850,000 | 295.00 Acres

540-775 Pittville Road McArthur, California

Amazing 295 acres, farming 233 acres, 3208 sf craftsman home, guest house, shop, barn, ponds, rolling hills and amazing views

## **PROPERTY HIGHLIGHTS**

- Four bedrooms, four bath
- Living room, vista room, family room, 2 offices
- 2 ag wells
- · Pivot and wheel lines

DONNA UTTERBACK
Real Estate Agent
BRE# 01199200

Office: (530) 336-6869