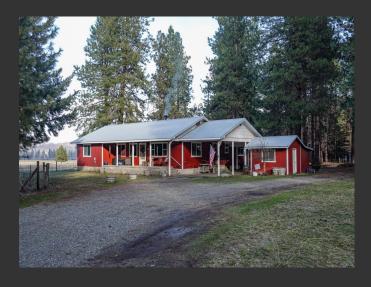

## The Santone Place

Siskiyou County, California

\$445,000 | 5.50 Acres

12500 Quartz Valley Rd. Fort Jones, California

This cozy country home sits on the edge of the woods below the Marble Mountain Wilderness, in far northern California. Located in small, scenic Quartz Valley, it's about 15 minutes from Greenview, CA and 20 minutes from the town of Fort Jones. The home has been well maintained and has new paint inside and out, as well as newer flooring, and a wood stove plus monitor heat.

## **PROPERTY HIGHLIGHTS**

- 1,776 Sq.Ft. 2 Bed, 2 Bath Home
- Built in 1969
- On 5.5 +/- Fenced Acres
- On Septic and Well
- High Speed Fiber Internet Available
- Hay and Horse Barn
- Horse Property
- Covered RV Parking
- Pretty Views
- Level Ground
- Room for Garden
- Near Trails
- Siskiyou County
- Northern California