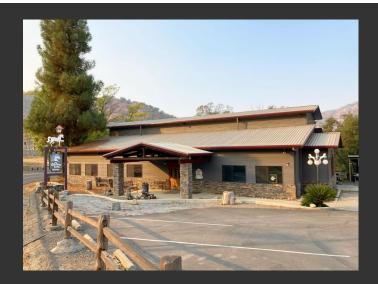

## The White Horse Inn

Tulare County, California

\$2,750,000 | 9.51 Acres

42975 Sierra Drive Three Rivers, California

Nestled on 9.51 acres across three parcels, The White Horse Inn offers a perfect blend of hospitality, residential charm, and stunning natural beauty. Located just three miles from Sequoia National Park, this exceptional property is designed for unforgettable experiences. Experience the charm, beauty, and potential of The White Horse Inn—your gateway to nature and opportunity.

## PROPERTY HIGHLIGHTS

- Prime Location
- Expansive Acreage
- Event Venues (indoors and outdoors)
- Commercial Kitchen
- Unique Lodging
- · Residential Comfort
- Type 47 Liquor License
- Expansion Potential
- · Proximity to Nature