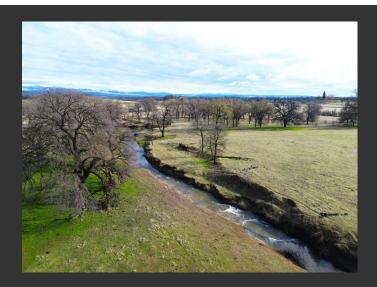

## **Bella Vista Shady Oaks**

Shasta County, California

\$600,000 | 59.00 Acres

299 East Drive Bella Vista, California

Desirable 59+ acre parcel in the scenic Bella Vista plains. Beautiful views of mountains and native meadow. Two permitted entry drives off HWY 299. Fenced for livestock.

## PROPERTY HIGHLIGHTS

- Seasonal Yank Creek
- New road from HWY to creek
- Amazing homesites

DONNA UTTERBACK
Real Estate Agent
BRE# 01199200
Office: (530) 336-6869
Cell: (530) 604-0700
fallriverproperties@frontiernet.net