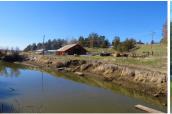

## Lennon Lookout Ranch

Modoc County, California

\$690,000 | 128.00 Acres

295 Co Rd 149 Lookout, California

128+ acre cattle and hay ranch with Pit River running through! 80 acres that have been irrigated in the past. Four homes, two are mobile homes, all in need of TLC.