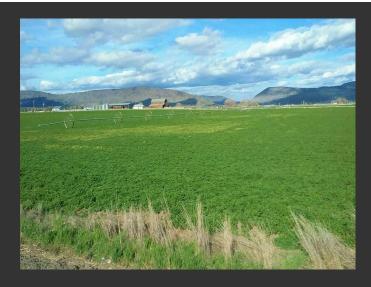

## Lennon Lookout Ranch

Modoc County, California

\$690,000 | 128.00 Acres

295 Co Rd 149 Lookout, California

128+ acre cattle and hay ranch with Pit River running through! 80 acres that have been irrigated in the past. Four homes, two are mobile homes, all in need of TLC.

## **PROPERTY HIGHLIGHTS**

- 2 five tower pivots, flood and wheel lines.
- Two pumps in the river, 20 Hp and 25 HP.
- Ag well with 5 HP pump.
- The ranch is fenced for cattle.

DONNA UTTERBACK Real Estate Agent BRE# 01199200 Office: (530) 336-6869 Cell: (530) 604-0700 fallriverproperties@frontiernet.net