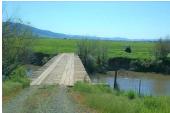

## Lennon Lookout Ranch

Modoc County, California

\$690,000 | 128.00 Acres

295 Co Rd 149 Lookout, California

128+ acre cattle and hay ranch with Pit River running through! 80 acres that have been irrigated in the past. Four homes, two are mobile homes, all in need of TLC.