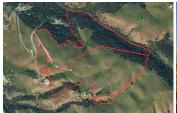

## **Bella Madeira Ranch**

Santa Clara County, California

\$3,850,000 | 154.00 Acres

000 Bella Madeira San Jose, California

Exceptional 154+ Acre Estate in Prime East San Jose Location. Seize the opportunity to build your dream home on this rare and expansive 154-acre parcel in East San Jose. Boasting breathtaking views of the city lights and surrounding mountains, this property offers unparalleled privacy and tranquility, all while being surrounded by luxurious estate-style homes.

## PROPERTY HIGHLIGHTS

- 154 Acres, Multiple APNs
- Eastern San Jose foothill location
- Breathtaking views of San Jose City lights & mountains
- Clear day views to San Francisco
- Less than 15 miles to downtown San Jose & San Jose Mineta International Airport
- 1 hour to San Francisco
- Close to Joseph D Grant Park & Lick Observatory
- 3 well casing in place
- · Cattle grazing land
- · Opportunity to build your dream home
- Gated private road, surr